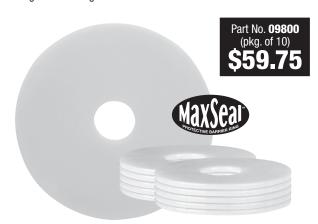

# MARLEN Large MaxSeal™ Protective Barrier Ring

Large Barrier Rings have a 7/8" starter hole and an outside diameter of 3-3/4"

TEAR OFF

City

| Date_ |  |  |  |
|-------|--|--|--|
|       |  |  |  |

| ITEM                                            | PART NO. | QUANTITY | PRICE EACH | TOTAL |
|-------------------------------------------------|----------|----------|------------|-------|
| Regular <b>UltraSeal™</b> Barrier Rings 10-Pack | 09500    |          | \$62.00    |       |
| Large <b>UltraSeal™</b> Barrier Rings 5-Pack    | 09600    |          | \$34.75    |       |
| Regular <b>MaxSeal™</b> Barrier Rings 10-Pack   | 09700    |          | \$57.75    |       |
| Large <b>MaxSeal™</b> Barrier Rings 10-Pack     | 09800    |          | \$59.75    |       |