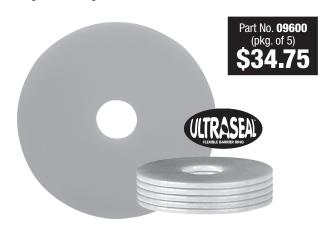

# MARLEN Large UltraSeal™ Flexible Barrier Ring

Large Barrier Rings have a 7/8" starter hole and an outside diameter of 3-3/4"

| Date_ |  |  |  |
|-------|--|--|--|
|       |  |  |  |

| ITEM                                            | PART NO. | QUANTITY | PRICE EACH | TOTAL |
|-------------------------------------------------|----------|----------|------------|-------|
| Regular <b>UltraSeal™</b> Barrier Rings 10-Pack | 09500    |          | \$62.00    |       |
| Large <b>UltraSeal™</b> Barrier Rings 5-Pack    | 09600    |          | \$34.75    |       |
| Regular <b>MaxSeal™</b> Barrier Rings 10-Pack   | 09700    |          | \$57.75    |       |
| Large <b>MaxSeal™</b> Barrier Rings 10-Pack     | 09800    |          | \$59.75    |       |